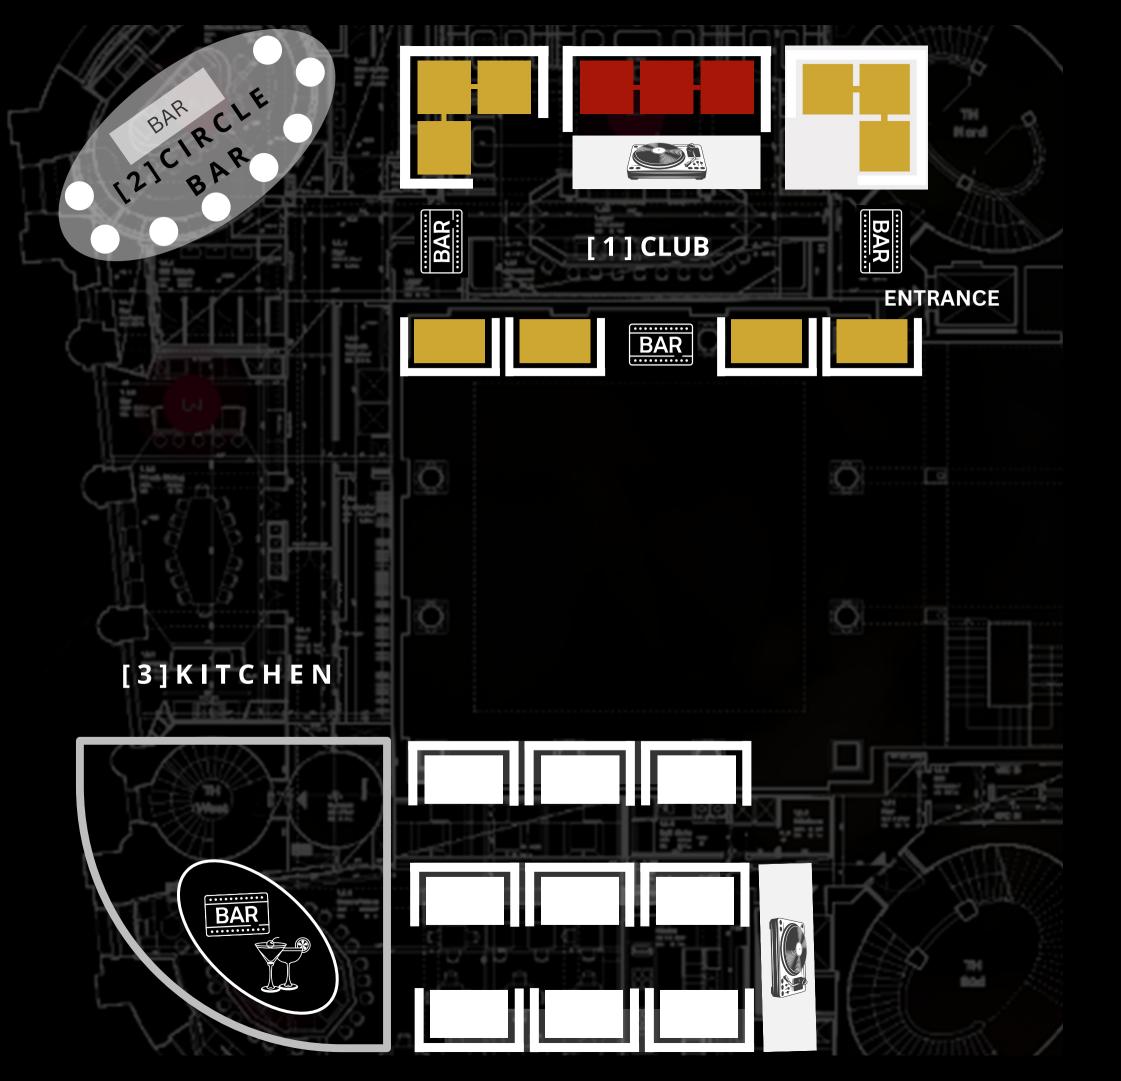

## [1] PREMIUM VIP

Positioned just steps away from the dance floor, this is your gateway to exhilaration. Secure your spot with bottle service and enjoy VIP entry, expedited queues.

## [1] DJ VIP

Immerse yourself in the pulse of the music, nestled beside the DJ. Elevate your night with bottle service, VIP entry, and expedited queues,.

## [2] CIRCLE VIP

A secluded enclave awaits, hidden behind a curtain. Assemble a minimum of four for an exclusive retreat, where whispers echo and laughter resonates, distanced from the club's heart.

## [3] KITCHEN VIP

Be part of the dance floor action with seating options. Experience the vibrant lounge setting that provides space for your bottles and belongings while you dance the night away.

\*Includes VIP entry, a VIP area table, and drinks worth minimum spend based on group size.